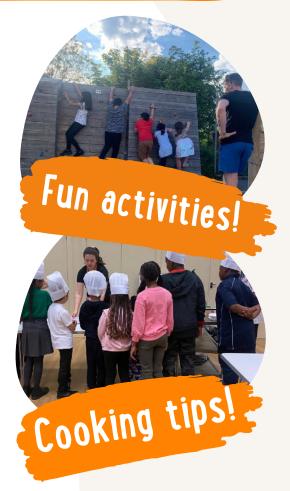

Cheltenham

Cinderford 3

Gloucester

Gloucester

St Marks & Hesters Way Community Centre

Brooklyn Rd, Cheltenham GL51 8DS

16:30 - 18:30

Eligibility criteria: Support available for families with children aged 4-18 who are above ideal healthy weight, and are registered with a school or GP in Gloucestershire. SEND support also available.